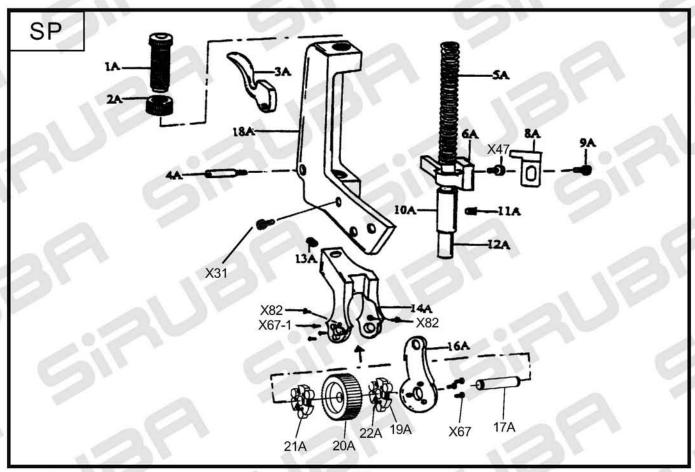

|                                              |              |
|                        |                                              |              |
|                        |                                              |              |
|                        |                                              |              |
|                        |                                              |              |
|                        |                                              |              |
|                        |                                              |              |
|                        |                                              |              |
|                        |                                              |              |





## PULLER DEVICE MECHANISM DP \ SP

| EF. NO.部件編號                              |                                                                                          | Amt req需         |
|------------------------------------------|------------------------------------------------------------------------------------------|------------------|
| C11-01                                   | NAME OF PARTS 說明<br>PRESSURE ADJUSTING SCREW 外牙螺母                                        | 1                |
|                                          | UPPER WHEEL PRESSER BAR 立軸                                                               | 1                |
| C11-02                                   |                                                                                          | 1