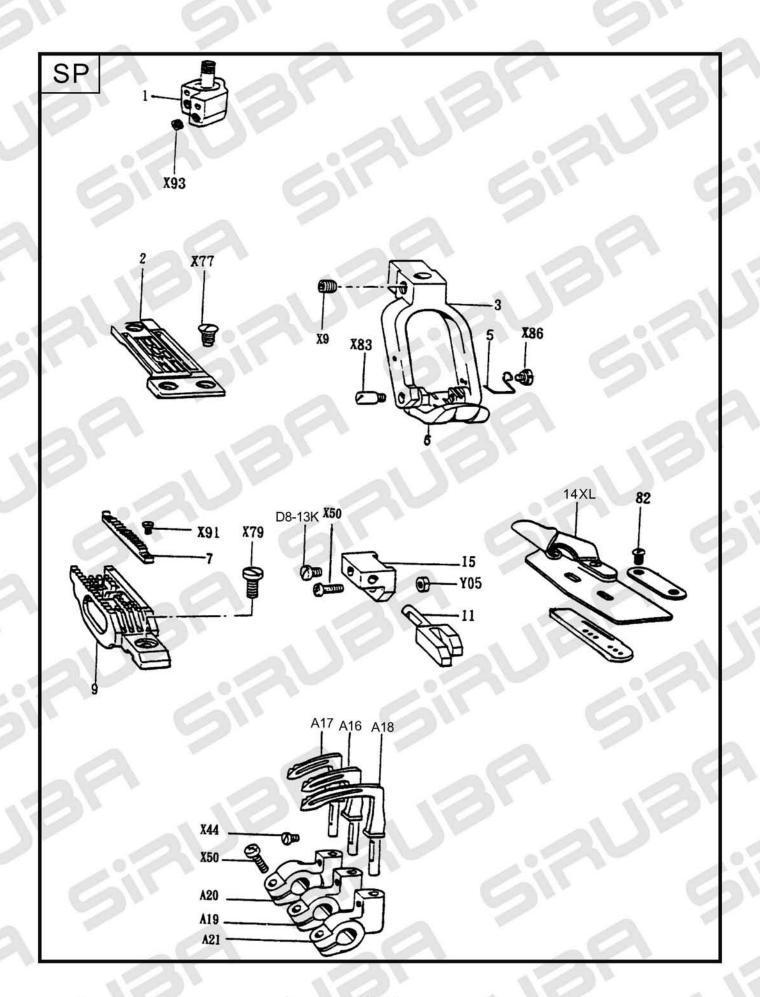

#### LOOPER MECHANISM

| LOOPER ME       | SHANISM                               |             |          |
|-----------------|---------------------------------------|-------------|----------|
| REF. NO.部件編號    | NAME OF PARTS 說明                      | Amt req     | 需求量      |
| C5-02           | ECCENTRIC WHEEL SLEEVE 銅滑塊            | 1           |          |
| C5-C3           | LOOPER FEEDING FORK 滑動叉               |             |          |
| C5-C4           | LOOPER FEEDING SHAFT 滑動叉(軸)           | 1           |          |
| C5-C5           | LOPPER FEEDING SHAFT BRACKET 滑動叉基座    | 1           | _        |
| C5-06           | PIN 叉銷                                | _ 1         |          |
| C5-C7           | LOOPER FRONT-REAR TRANSMISSION 前後驅動連桿 |             |          |
| C5-C8           | SLIDE BROCK SHAFT 固定軸牙                | 1           |          |
|                 | LOOPER LEVER SHAFT ?節固定軸              | 1           |          |
| C5-09           |                                       |             |          |
| C5-10           | PACKING 墊圈                            | 1           |          |
| C5-C11          | CONNECTING ROD GUIDE PLATE 上下驅動連桿     | 1           |          |
| C5-12           | WASHER 墊圈                             | 1           |          |
| C5-C13          | LOOPER SHAFT CLAMP 傳動軸夾               | 1           |          |
| C5-A14          | LOOPER SHAFT 傳動軸                      | 1           |          |
| C5-C15          | LOOPER SHAFT BUSHING (F) 傳動軸套筒(後)     | 1           | à        |
| C5-16           | LOOPER SHAFT BUSHING (B) 傳動軸套筒(前)     | _ 1         |          |
| C5-17           | SET COLLAR 定位夾                        | 0           | 2        |
| C5-C18          | FORWARD ARM CONER ASSY 平面蓋板           | 1           |          |
| C5-C19          | PACKING 防油墊片                          |             |          |
| C5-20           | OIL GAUGE 探油棒                         | 1           |          |
| C5-20           |                                       |             |          |
| C5-21           | PACKING 橡膠墊圈                          | 3           |          |
| C5-22           | CAP PLATE 下軌蓋                         | 1           |          |
| C5-23           | PACKING 防油墊片                          | 1           |          |
| C5-25           | "8"TYPE TRANSMISSION DEVICE 8字銅連桿     | 1           |          |
| C5-26           | ECCENTRIC WITH SCREW 小門輸              | 1           |          |
| C5-27           | EYEPIECE H型連桿                         | _ U1        | -4       |
| C5-C28          | STEEL BALL 萬向滾珠                       |             | 10       |
| C5-C29          | LOOPER SLIDE BASE 連桿固定片               |             | (A) 7    |
| C5-C30          | WASHER 波浪彈片                           | - 1         |          |
| C5-C31          | LOOPER FEEDING FORK 叉動柄               |             | _        |
| C5-32           |                                       | 1           |          |
| C5-32           |                                       | 1           |          |
| C5-33<br>C5-702 | SQUARE BALL 四方滑塊                      | 1           |          |
|                 |                                       |             |          |
| C5-X9           | SCREW 15/64×28 螺釘                     | 2           |          |
| C5-X28          | SCREW 11/64×40 螺釘                     | 1           |          |
| C5-X28-1        | SCREW 11/64×40 螺釘                     | 10.1        |          |
| C5-X31          | SCREW 11/64×40 螺釘                     | 1           |          |
| C5-X32          | SCREW 11/64×40 螺釘                     | 2           |          |
| C5-X34          | SCREW 3/16x32 螺釘                      |             |          |
| C5-X35          | SCREW 3/32×56 螺釘                      | 2           | )        |
| C5-X36-1        | SCREW M3.5 L=10 螺釘                    | 4           |          |
| C5-X37          | SCREW 11/64×40 螺釘                     | 1           |          |
| C5-X38-1        | SCREW 11/64×40 螺釘                     | 2           |          |
| C5-X42          | SCREW 1/2x28 螺釘                       | 3           |          |
| C5-X50          | SCREW 9/64×40 L=5 螺釘                  | 4           |          |
| C5-X56          | SCREW 15/64×28 螺钉                     | 2           |          |
| C5-X30          | NUT 15/64×28 螺釘                       | 1           |          |
| C5-101          | 1801 13/04/20 號到                      | - 11        |          |
|                 |                                       |             |          |
|                 |                                       |             |          |
|                 |                                       | -           |          |
|                 |                                       |             |          |
|                 |                                       |             |          |
|                 |                                       |             | 1        |
|                 |                                       | - 4         | 6 _ 2"   |
|                 |                                       | _ (m) '     | 100      |
| P               |                                       | Pa          | The same |
|                 |                                       | -0.7        | A. TO    |
|                 |                                       | 7 10        | F        |
| -               |                                       |             |          |
|                 |                                       |             |          |
|                 |                                       |             |          |
|                 |                                       |             |          |
|                 |                                       |             | _        |
|                 | ATT ATT                               |             |          |
|                 |                                       |             | 7.0      |
| 100             | ATAPT V ATAPT V                       | 900         | 100      |
|                 |                                       | 10          | The same |
| 1               |                                       |             | 1        |
|                 |                                       | A0          |          |
|                 |                                       | -           |          |
|                 |                                       |             |          |
| A A T           |                                       |             |          |
|                 |                                       |             |          |
|                 |                                       | <del></del> |          |
|                 |                                       |             |          |
|                 |                                       |             |          |
|                 |                                       | 400         |          |
|                 |                                       | A           |          |
|                 |                                       | 1           |          |
|                 |                                       |             |          |
|                 |                                       |             |          |
|                 |                                       |             |          |
| 470             |                                       | b :         | _        |