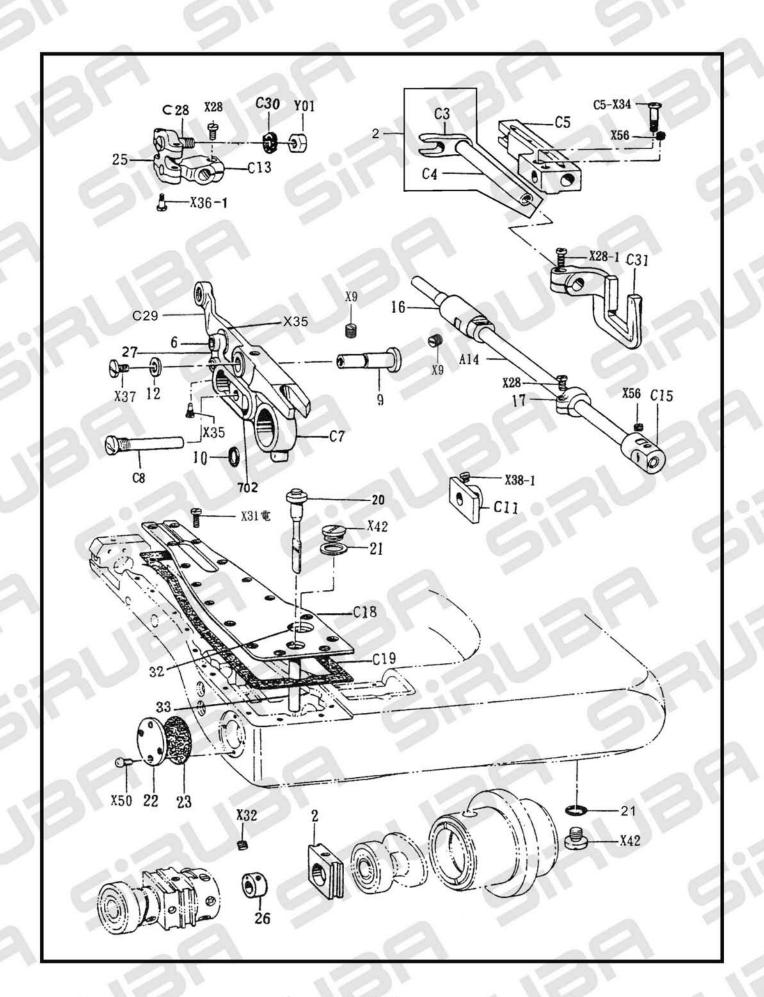

#### LOOPER MECHANISM

| LOOPER ME       | SHANISM                               |             |          |
|-----------------|---------------------------------------|-------------|----------|
| REF. NO.部件編號    | NAME OF PARTS 說明                      | Amt req     | 需求量      |
| C5-02           | ECCENTRIC WHEEL SLEEVE 銅滑塊            | 1           |          |
| C5-C3           | LOOPER FEEDING FORK 滑動叉               |             |          |
| C5-C4           | LOOPER FEEDING SHAFT 滑動叉(軸)           | 1           |          |
| C5-C5           | LOPPER FEEDING SHAFT BRACKET 滑動叉基座    | 1           | _        |
| C5-06           | PIN 叉銷                                | _ 1         |          |
| C5-C7           | LOOPER FRONT-REAR TRANSMISSION 前後驅動連桿 |             |          |
| C5-C8           | SLIDE BROCK SHAFT 固定軸牙                | 1           |          |
|                 | LOOPER LEVER SHAFT ?節固定軸              | 1           |          |
| C5-09           |                                       |             |          |
| C5-10           | PACKING 墊圈                            | 1           |          |
| C5-C11          | CONNECTING ROD GUIDE PLATE 上下驅動連桿     | 1           |          |
| C5-12           | WASHER 墊圈                             | 1           |          |
| C5-C13          | LOOPER SHAFT CLAMP 傳動軸夾               | 1           |          |
| C5-A14          | LOOPER SHAFT 傳動軸                      | 1           |          |
| C5-C15          | LOOPER SHAFT BUSHING (F) 傳動軸套筒(後)     | 1           | à        |
| C5-16           | LOOPER SHAFT BUSHING (B) 傳動軸套筒(前)     | _ 1         |          |
| C5-17           | SET COLLAR 定位夾                        | 0           | 2        |
| C5-C18          | FORWARD ARM CONER ASSY 平面蓋板           | 1           |          |
| C5-C19          | PACKING 防油墊片                          |             |          |
| C5-20           | OIL GAUGE 探油棒                         | 1           |          |
| C5-20           |                                       |             |          |
| C5-21           | PACKING 橡膠墊圈                          | 3           |          |
| C5-22           | CAP PLATE 下軌蓋                         | 1           |          |
| C5-23           | PACKING 防油墊片                          | 1           |          |
| C5-25           | "8"TYPE TRANSMISSION DEVICE 8字銅連桿     | 1           |          |
| C5-26           | ECCENTRIC WITH SCREW 小門輸              | 1           |          |
| C5-27           | EYEPIECE H型連桿                         | _ U1        | -4       |
| C5-C28          | STEEL BALL 萬向滾珠                       |             | 10       |
| C5-C29          | LOOPER SLIDE BASE 連桿固定片               |             | (A) 7    |
| C5-C30          | WASHER 波浪彈片                           | - 1         |          |
| C5-C31          | LOOPER FEEDING FORK 叉動柄               |             | _        |
| C5-32           |                                       | 1           |          |
| C5-32           |                                       | 1           |          |
| C5-33<br>C5-702 | SQUARE BALL 四方滑塊                      | 1           |          |
|                 |                                       |             |          |
| C5-X9           | SCREW 15/64×28 螺釘                     | 2           |          |
| C5-X28          | SCREW 11/64×40 螺釘                     | 1           |          |
| C5-X28-1        | SCREW 11/64×40 螺釘                     | 10.1        |          |
| C5-X31          | SCREW 11/64×40 螺釘                     | 1           |          |
| C5-X32          | SCREW 11/64×40 螺釘                     | 2           |          |
| C5-X34          | SCREW 3/16x32 螺釘                      |             |          |
| C5-X35          | SCREW 3/32×56 螺釘                      | 2           | )        |
| C5-X36-1        | SCREW M3.5 L=10 螺釘                    | 4           |          |
| C5-X37          | SCREW 11/64×40 螺釘                     | 1           |          |
| C5-X38-1        | SCREW 11/64×40 螺釘                     | 2           |          |
| C5-X42          | SCREW 1/2x28 螺釘                       | 3           |          |
| C5-X50          | SCREW 9/64×40 L=5 螺釘                  | 4           |          |
| C5-X56          | SCREW 15/64×28 螺钉                     | 2           |          |
| C5-X30          | NUT 15/64×28 螺釘                       | 1           |          |
| C5-101          | 1801 13/04/20 號到                      | - 11        |          |
|                 |                                       |             |          |
|                 |                                       |             |          |
|                 |                                       | -           |          |
|                 |                                       |             |          |
|                 |                                       |             |          |
|                 |                                       |             | 1        |
|                 |                                       | - 4         | 6 _ 2"   |
|                 |                                       | _ (m) '     | 100      |
| P               |                                       | Pa          | The same |
|                 |                                       | -0.7        | A. TO    |
|                 |                                       | 7 10        | F        |
| -               |                                       |             |          |
|                 |                                       |             |          |
|                 |                                       |             |          |
|                 |                                       |             |          |
|                 |                                       |             | _        |
|                 | ATT ATT                               |             |          |
|                 |                                       |             | 7.0      |
| 100             | ATAPT V ATAPT V                       | 900         | 100      |
|                 |                                       | 10          | The same |
| 1               |                                       |             | 1        |
|                 |                                       | A0          |          |
|                 |                                       | -           |          |
|                 |                                       |             |          |
| A A T           |                                       |             |          |
|                 |                                       |             |          |
|                 |                                       | <del></del> |          |
|                 |                                       |             |          |
|                 |                                       |             |          |
|                 |                                       | 400         |          |
|                 |                                       | A           |          |
|                 |                                       | 1           |          |
|                 |                                       |             |          |
|                 |                                       |             |          |
|                 |                                       |             |          |
| 470             |                                       | b :         | _        |