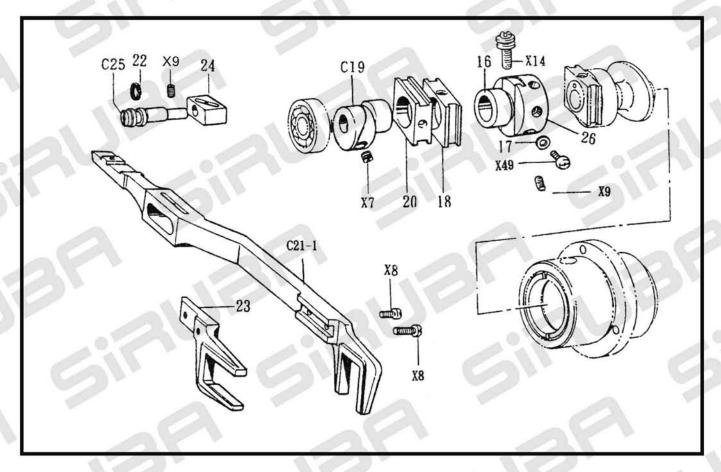

#### LOOPER MECHANISM

| LOOPER ME       | SHANISM                               |             |          |
|-----------------|---------------------------------------|-------------|----------|
| REF. NO.部件編號    | NAME OF PARTS 說明                      | Amt req     | 需求量      |
| C5-02           | ECCENTRIC WHEEL SLEEVE 銅滑塊            | 1           |          |
| C5-C3           | LOOPER FEEDING FORK 滑動叉               |             |          |
| C5-C4           | LOOPER FEEDING SHAFT 滑動叉(軸)           | 1           |          |
| C5-C5           | LOPPER FEEDING SHAFT BRACKET 滑動叉基座    | 1           | _        |
| C5-06           | PIN 叉銷                                | _ 1         |          |
| C5-C7           | LOOPER FRONT-REAR TRANSMISSION 前後驅動連桿 |             |          |
| C5-C8           | SLIDE BROCK SHAFT 固定軸牙                | 1           |          |
|                 | LOOPER LEVER SHAFT ?節固定軸              | 1           |          |
| C5-09           |                                       |             |          |
| C5-10           | PACKING 墊圈                            | 1           |          |
| C5-C11          | CONNECTING ROD GUIDE PLATE 上下驅動連桿     | 1           |          |
| C5-12           | WASHER 墊圈                             | 1           |          |
| C5-C13          | LOOPER SHAFT CLAMP 傳動軸夾               | 1           |          |
| C5-A14          | LOOPER SHAFT 傳動軸                      | 1           |          |
| C5-C15          | LOOPER SHAFT BUSHING (F) 傳動軸套筒(後)     | 1           | à        |
| C5-16           | LOOPER SHAFT BUSHING (B) 傳動軸套筒(前)     | _ 1         |          |
| C5-17           | SET COLLAR 定位夾                        | 0           | 2        |
| C5-C18          | FORWARD ARM CONER ASSY 平面蓋板           | 1           |          |
| C5-C19          | PACKING 防油墊片                          |             |          |
| C5-20           | OIL GAUGE 探油棒                         | 1           |          |
| C5-20           |                                       |             |          |
| C5-21           | PACKING 橡膠墊圈                          | 3           |          |
| C5-22           | CAP PLATE 下軌蓋                         | 1           |          |
| C5-23           | PACKING 防油墊片                          | 1           |          |
| C5-25           | "8"TYPE TRANSMISSION DEVICE 8字銅連桿     | 1           |          |
| C5-26           | ECCENTRIC WITH SCREW 小門輸              | 1           |          |
| C5-27           | EYEPIECE H型連桿                         | _ U1        | -4       |
| C5-C28          | STEEL BALL 萬向滾珠                       |             | 10       |
| C5-C29          | LOOPER SLIDE BASE 連桿固定片               |             | (A) 7    |
| C5-C30          | WASHER 波浪彈片                           | - 1         |          |
| C5-C31          | LOOPER FEEDING FORK 叉動柄               |             | _        |
| C5-32           |                                       | 1           |          |
| C5-32           |                                       | 1           |          |
| C5-33<br>C5-702 | SQUARE BALL 四方滑塊                      | 1           |          |
|                 |                                       |             |          |
| C5-X9           | SCREW 15/64×28 螺釘                     | 2           |          |
| C5-X28          | SCREW 11/64×40 螺釘                     | 1           |          |
| C5-X28-1        | SCREW 11/64×40 螺釘                     | 10.1        |          |
| C5-X31          | SCREW 11/64×40 螺釘                     | 1           |          |
| C5-X32          | SCREW 11/64×40 螺釘                     | 2           |          |
| C5-X34          | SCREW 3/16x32 螺釘                      |             |          |
| C5-X35          | SCREW 3/32×56 螺釘                      | 2           | )        |
| C5-X36-1        | SCREW M3.5 L=10 螺釘                    | 4           |          |
| C5-X37          | SCREW 11/64×40 螺釘                     | 1           |          |
| C5-X38-1        | SCREW 11/64×40 螺釘                     | 2           |          |
| C5-X42          | SCREW 1/2x28 螺釘                       | 3           |          |
| C5-X50          | SCREW 9/64×40 L=5 螺釘                  | 4           |          |
| C5-X56          | SCREW 15/64×28 螺钉                     | 2           |          |
| C5-X30          | NUT 15/64×28 螺釘                       | 1           |          |
| C5-101          | 1801 13/04/20 號到                      | - 11        |          |
|                 |                                       |             |          |
|                 |                                       |             |          |
|                 |                                       | -           |          |
|                 |                                       |             |          |
|                 |                                       |             |          |
|                 |                                       |             | 1        |
|                 |                                       | - 4         | 6 _ 2"   |
|                 |                                       | _ (m) '     | 100      |
| P               |                                       | Pa          | The same |
|                 |                                       | -0.7        | A. TO    |
|                 |                                       | 7 10        | F        |
| -               |                                       |             |          |
|                 |                                       |             |          |
|                 |                                       |             |          |
|                 |                                       |             |          |
|                 |                                       |             | _        |
|                 | ATT ATT                               |             |          |
|                 |                                       |             | 7.0      |
| 100             | ATAPT V ATAPT V                       | 900         | 100      |
|                 |                                       | 10          | The same |
| 1               |                                       |             | 1        |
|                 |                                       | A0          |          |
|                 |                                       | -           |          |
|                 |                                       |             |          |
| A A T           |                                       |             |          |
|                 |                                       |             |          |
|                 |                                       | <del></del> |          |
|                 |                                       |             |          |
|                 |                                       |             |          |
|                 |                                       | 400         |          |
|                 |                                       | A           |          |
|                 |                                       | 1           |          |
|                 |                                       |             |          |
|                 |                                       |             |          |
|                 |                                       |             |          |
| 470             |                                       | b :         | _        |