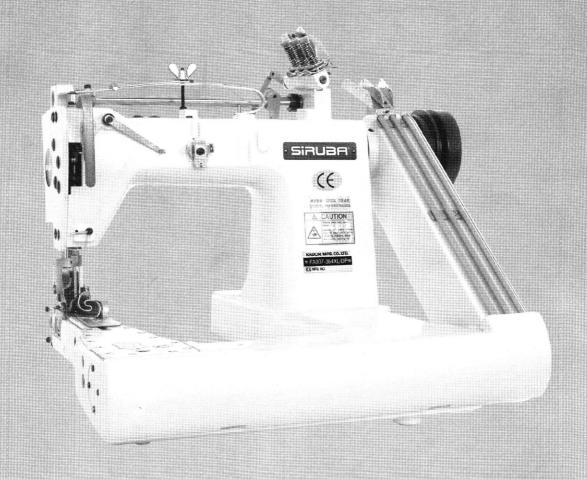

# **FA007**

#### 使用說明與零件圖 INSTRUCTION AND PARTS LIST





# CONTENTS 目錄 JBP4

| CONTENTS 目錄                                              |     |
|----------------------------------------------------------|-----|
|                                                          |     |
| CO-MACHINE BODY1<br>機體下拉布輪                               |     |
| C1-UPPER SHAFT MACHANISM3<br>上軸結構                        |     |
| C2-NEEDLE BAR MECHANISM-FEED MECHANISM5<br>針柱與送布傳動結構     |     |
| C3-PULLY MECHANISM····································   |     |
| C4- PRESSER BAR MECHANISM<br>壓腳柱結構                       | · a |
| C5-LOOPER MECHANISM ************************************ | 131 |
| C6-UPPER THREADING MECHANISM 上導線張力結構                     |     |
| C7-LOWER THREADING MECHANISM 下導線張力結構                     |     |
| C8-LOWER SHAFT MECHANISM-GAUGE PARTS1