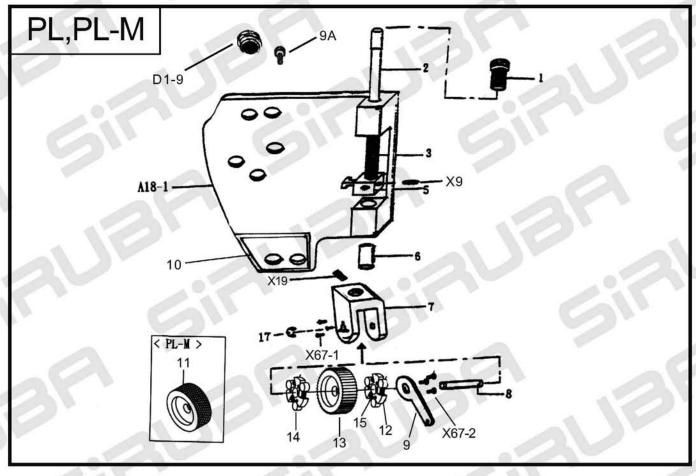

|                                              |              |
|                        |                                              |              |
|                        |                                              |              |
|                        |                                              |              |
|                        |                                              |              |
|                        |                                              |              |
|                        |                                              |              |
|                        |                                              |              |
|                        |                                              |              |





## PULLER DEVICE MECHANISM DP \ SP

| EF. NO.部件編號                              |                                                                                          | Amt req需         |
|------------------------------------------|------------------------------------------------------------------------------------------|------------------|
| C11-01                                   | NAME OF PARTS 說明<br>PRESSURE ADJUSTING SCREW 外牙螺母                                        | 1                |
|                                          | UPPER WHEEL PRESSER BAR 立軸                                                               | 1                |
| C11-02                                   |                                                                                          | 1