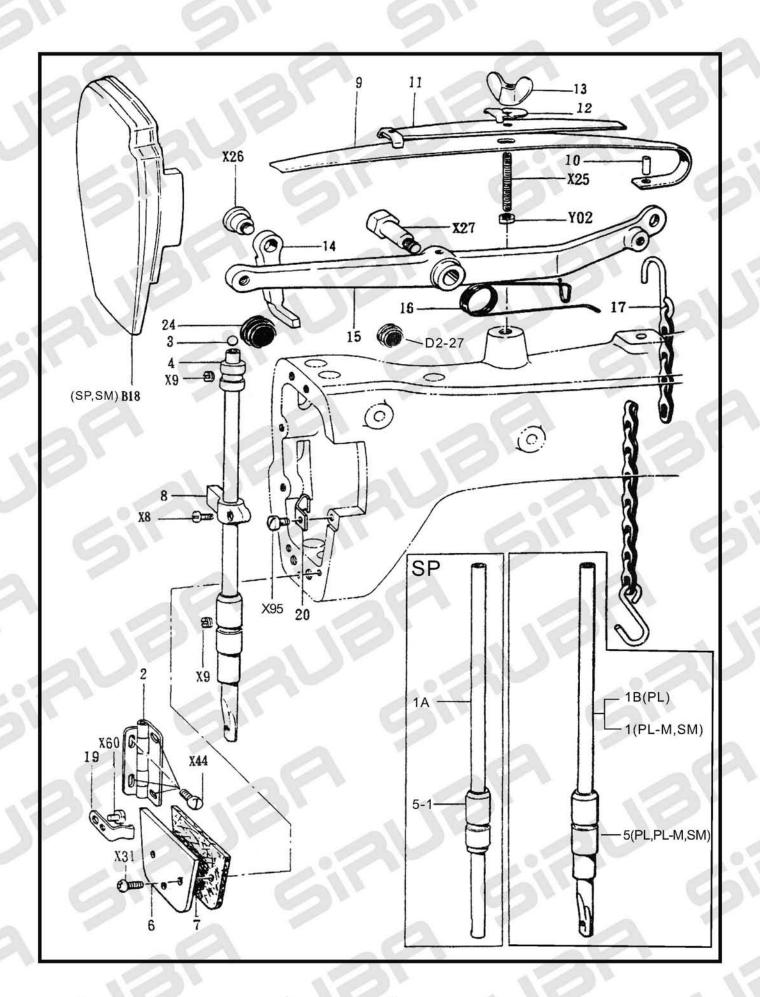

#### PRESSER BAR MECHANISM

| REF. NO.部件編號 |                                         |          | 国宝、15     |
|--------------|-----------------------------------------|----------|-----------|
| C4 04        |                                         | Amt rec  | (前水)<br>1 |
| C4-01        | PRESSR BAR 壓腳柱                          |          | 1         |
| C4-1A        | PRESSR BAR EMA                          | _        | 1         |
| C4-1B        | PRESSR BAR 壓腳柱                          |          | 1         |
| C4-02        | FACE PLATE UPPER HINGE ASSEMBLY 蝶型後鈕    |          | 1         |
| C4-03        | STEEL BALL 鋼珠                           |          | 1         |
| C4-04        | PRESSER BAR BUSHING (UPPER) 壓腳柱軸套(上)    |          |           |
|              |                                         |          |           |
| C4-05        | PRESSER BAR BUSHING (LOWER) 壓腳柱軸套(下)    |          | 1         |
| C4-5-1       | PRESSER BAR BUSHING (LOWER) 壓腳柱軸套(下)    |          | 1         |
| C4-06        | FACE PLATE (LOWER) 前蓋板(下)               |          | 1         |
|              | PACKING 防油墊片                            |          | 1         |
| C4-07        | PACKING 防御蛇石                            |          | •         |
| C4-08        | PRESSER BAR CLAMP ASSEMBLY 壓腳柱夾         |          | 1         |
| C4-09        | PRESSER BAR CLAMP SPRING 壓力板            | 1        | 1         |
| C4-10        | PRESSER BAR CLAMP SPRING PIN 定位銷        |          | 1         |
| C4-11        | PRESSER BAR CLAMP SPRING ASSEMBLY 上壓力彈片 | 9        | 1         |
|              | CUIDE WACHED 点点数比                       |          | _         |
| C4-12        | GUIDE WASHER 定向墊片                       |          | 1         |
| C4-13        | WING NUT 蝶型螺母                           |          | 1         |
| C4-14        | PRESSER BAR LIFTER 壓腳提放勾                |          | 1         |
| C4-15        | KNEE LIFTER LEVER 壓腳提放柄                 |          | 1         |
|              | WILE LIFTED CODING FROM HEADING         |          | 1         |
| C4-16        | KNEE LIFTER SPRING 壓腳提放彈簧               |          | _         |
| C4-17        | PRESSER FOOT LIFTER CHAIN ASSEMBLY 傳動鏈條 |          | 1         |
| C4-B18       | FACE PLATE (UPPER) 前上蓋                  |          | 1         |
| C4-19        | STOPPER SPRING PLATE (L) 彈片勾(外)         |          | 1         |
|              | STOPPER SPRING PLATE (S) 彈片勾(內)         |          | 1         |
| C4-20        | STOFFER SERING FLATE (3) 坤片以(内)         |          |           |
| C4-24        | OIP CAP 油塞                              | _        | 1         |
| C4-X8        | SCREW11/64×40 螺釘                        |          | 1         |
| C4-X9        | SCREW 15/64×28 螺釘                       | 1 1      | 2         |
|              | PRESSER ADJUSTING SCREW 全牙螺釘            |          | 1         |
| C4-X25       |                                         | _        |           |
| C4-X26       | STUD SCREW 15/64×28 螺釘                  |          | 1         |
| C4-X27       | STUD SCREW 5/16×28 螺釘                   |          | 1         |
| C4-X31       | SCREW 9/64×40 L10 螺釘                    |          | 3         |
| C4-X44       | SCREW 9/64×40 螺釘                        |          | 4         |
| C4-A44       |                                         |          |           |
| C4-X60       | SCREW 9/64×40 螺釘                        |          | 1         |
| C4-X95       | SCREW 9/64×40 螺釘                        |          | 1_        |
| C4-Y02       | SCREW 3/16×32 螺母                        |          | 1         |
| C4-D2-27     | RUBBER PLUR 橡膠塞                         |          | 1         |
| C4-D2-21     | NOBBER FLOR 家珍安                         |          |           |
|              |                                         | 100      | 198       |
|              |                                         |          | 17        |
|              |                                         | ST. ALLE | 10        |
|              |                                         |          |           |
|              |                                         |          |           |
|              |                                         |          |           |
|              |                                         |          |           |
|              |                                         |          |           |
|              |                                         |          |           |
|              |                                         |          |           |
|              |                                         |          |           |
|              |                                         |          |           |
|              |                                         |          |           |
|              |                                         |          |           |
|              |                                         | 2        |           |
|              |                                         |          |           |
|              |                                         |          |           |
|              |                                         |          |           |
|              |                                         |          |           |
|              |                                         |          |           |
|              |                                         |          |           |
|              |                                         |          |           |
|              |                                         |          |           |
|              |                                         |          |           |
|              |                                         |          |           |
|              |                                         |          |           |
|              |                                         |          |           |
|              |                                         |          |           |
|              |                                         |          |           |
|              |                                         |          |           |
|              |                                         |          |           |
|              |                                         |          |           |
|              |                                         |          |           |
|              |                                         |          |           |
|              |                                         |          |           |
|              |                                         |          |           |
|              |                                         |          |           |
|              |                                         |          |           |
|              |                                         |          |           |
|              |                                         |          |           |
|              |                                         |          |           |
|              |                                         |          |           |
|              |                                         |          |           |
|              |                                         |          |           |
|              |                                         |          |           |
|              |                                         |          |           |
|              |                                         |          |           |
|              |                                         |          |           |
|              |                                         |          |           |
|              |                                         |          |           |
|              |                                         |          |           |
|              |                                         |          |           |
|              |                                         |          |           |
|              |                                         |          |           |