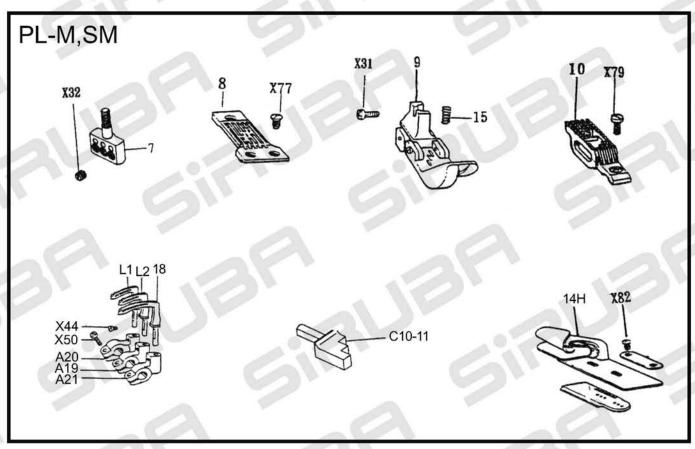

| A         |





#### LOWER SHAFT MECHANISM-GAUGE PARTS

| REF. NO.部件編號 |                               |           |
|--------------|-------------------------------|-----------|
|              | NAME OF PARTS 說明              | Amt req需求 |
| C8-C1        | LOVER SHAFT 下主軸               | 1         |
| C8-02        | BEARING 6200 Z 軸承             | 1         |
| C8-03        | BEARING 6201 Z 軸承             | 1         |
| C8-04        | BALL BEARING BUSHING 內套筒      | 1         |
| C8-05        | BEARING CASE ASSEMBLY 軸套筒(下)  | 1         |
| C8-05        | DEARING CASE ASSEMBLY 軸套同( )  |           |
| C8-06        | BEARING FIXING BUSHING 緊壓套筒   | 110       |
| C8-07        | NEEDLE CLAMP WITH SCREW 針夾    | 1         |
| C8-08        | NEEDLE PLATE 針板               | 1         |
| C8-09        | PRESSER F