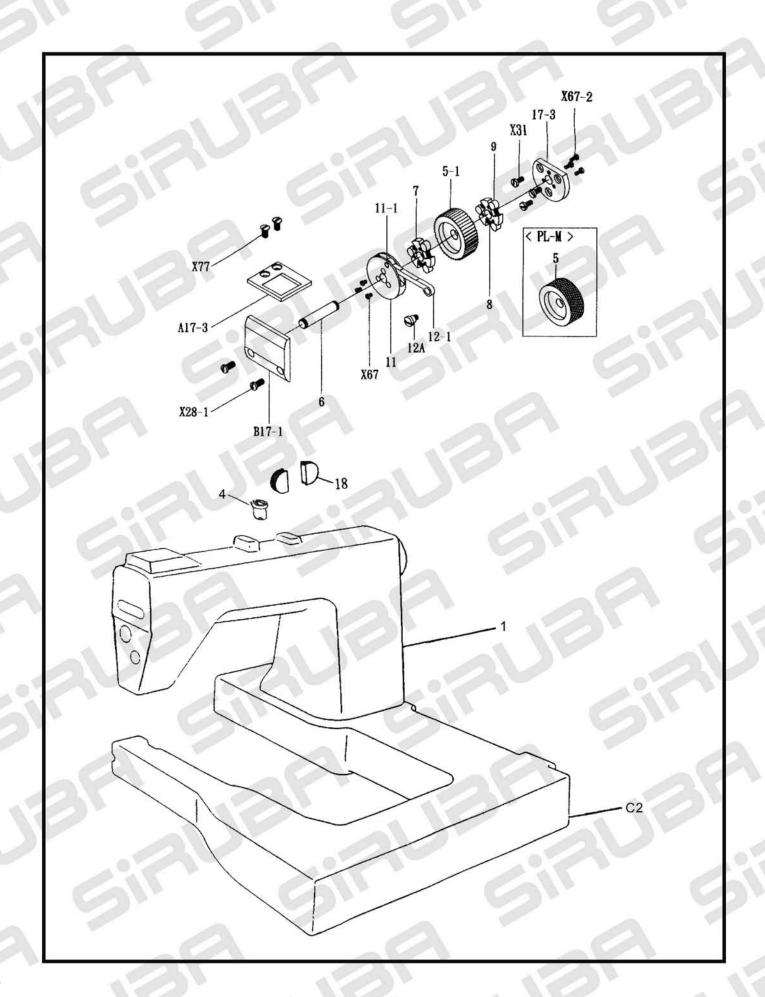

| DEE               | market and and |                                                       | 1.        |
|-------------------|----------------|-------------------------------------------------------|-----------|
| REF. NO.音<br>C0-0 | 『件編號』<br>1 ■ N | NAME OF PARTS 說明<br>MACHINE HEAD 機體(上)                | Amt req需求 |
| C0-C              | 2 1            | MACHINE REST BOARD 機體(下)                              | 1         |
| C0-0              | 4 (            | DIL PLUG 油塞                                           | 1         |
| C0-0              | 5 L            | OWER WHEEL 拉布輪                                        | 1_1_      |
| C0-0<br>C0-0      | 5-1 L          | OWER WHEEL 拉布輪<br>OWER WHEEL CONNECTION 拉布輪軸          | 1         |
| C0-0              | 7 (            | DNE WAY TRIANGULAR AXLE 單向三向軸片                        | 2         |
| C0-0              | 8 (            | ONE WAY STILL SPRING 單向彈警                             | 6         |
| C0-0              | 9 0            | DNE WAY STILL BALL 單向滾珠<br>DNE WAY PUSHING PLATE 單向推輪 | 6         |
| C0-1<br>C0-1      | 1-1 F          | NE WAT POSITING PLATE 单向推幅 PIN 銷                      | 1 1       |
| C0-1              | 2-1 F          | EED DOG PUSHING PLATE LINK 推輪連桿                       | 1 1       |
| C0-1              | 2A   S         | SCREW 合葉螺釘                                            | 1         |
| C0-B              | 17-1 F         | PULLER COVER 導蓋(右)                                    | 1 1       |
| C0-A<br>C0-1      | 7.3            | PULLER TOP COVER 護輪蓋<br>PACKING 導蓋                    | 1         |
| C0-1              | 8 F            | PLASTIC COVER 橡膠塞                                     | 2         |
| C0-X              | 28-1           | SCREW 11/64×40 螺釘                                     | 2         |
| C0-X              | 31 5           | SCREW 9/64×40 L8 螺釘                                   | 3         |
| C0-X              | 67 8           | SCREW 3/32×56 螺釘                                      | 3         |
| C0-X<br>C0-X      | 77             | SCREW 3/32×56 L6 螺釘<br>SCREW 11/64×40 L9 螺釘           | 3         |
| X                 |                | SOLVENT LIGHTY TO EN 1987 P.                          |           |
|                   |                |                                                       |           |
| 9                 |                |                                                       | 4 4       |
| F                 |                |                                                       |           |
|                   |                |                                                       |           |
|                   | 70             |                                                       |           |
|                   | 9              |                                                       | N PE      |
|                   |                |                                                       | +         |
| 100               |                |                                                       |           |
|                   |                |                                                       |           |
| 1 P               |                |                                                       | 100       |
|                   | -              |                                                       | 1 1 1     |
|                   |                | J' ALJ' A                                             |           |
|                   |                |                                                       | 1         |
|                   |                |                                                       |           |
|                   | -              |                                                       | _         |
|                   |                | - V)' - V)'-                                          | +         |
|                   |                |                                                       |           |
|                   |                | A ' A '                                               |           |
|                   |                |                                                       |           |
|                   | -81            |                                                       |           |
| . 0               |                |                                                       | 14        |
| 10.5              | 7              |                                                       |           |
|                   |                |                                                       |           |
|                   |                |                                                       |           |
|                   |                |                                                       | . 0 24    |
| The same          |                |                                                       | 1 4 W     |
|                   | -              |                                                       | AU        |
|                   |                |                                                       |           |
|                   |                |                                                       |           |
|                   |                |                                                       |           |
|                   |                |                                                       | -         |
| W. P              | +              |                                                       |           |
| 10                |                |                                                       |           |
| 1                 |                |                                                       | 100       |
|                   | -              |                                                       |           |
|                   |                |                                                       |           |
|                   |                | 0.00                                                  |           |
| 20 10             | W .            |                                                       |           |
|                   | 9              | CALL                                                  |           |
| - N               |                |                                                       | +         |
|                   |                |                                                       |           |
|                   |                |                                                       |           |
|                   |                |                                                       |           |
|                   |                | $\sim$                                                |           |
|                   | <b>A</b>       |                                                       |           |