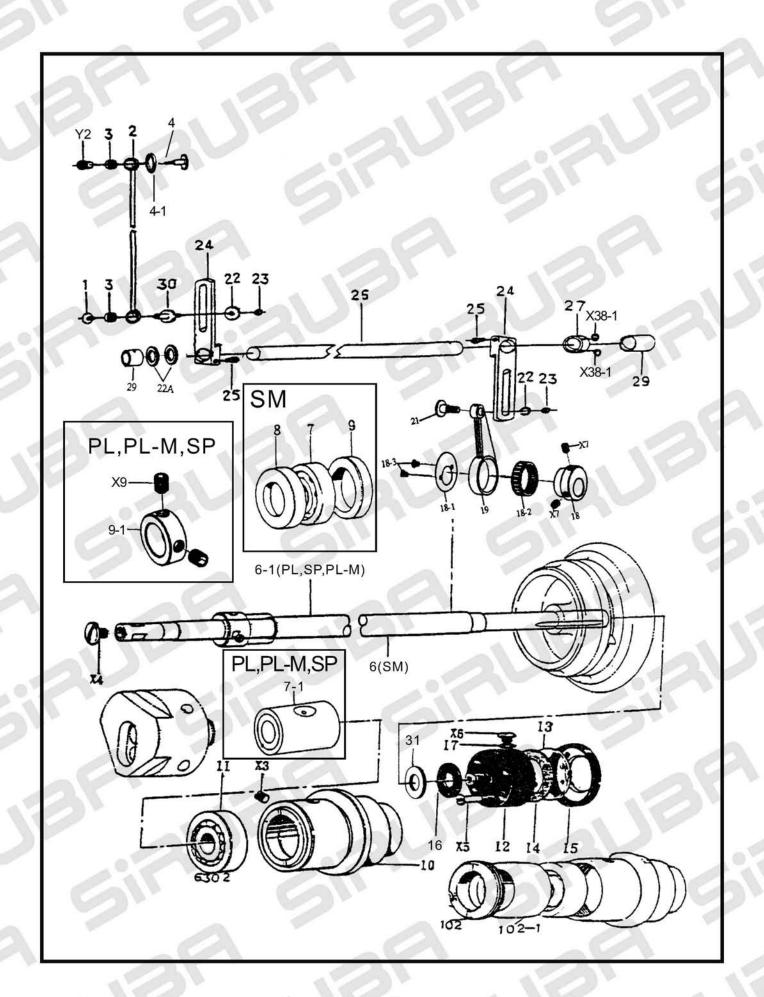

### UPPER SHAFT MACHANISM

| OPPER SHAP      | - I MACHANISM                                                         |                |
|-----------------|-----------------------------------------------------------------------|----------------|
| REF. NO.部件編號    | NAME OF PARTS 說明                                                      | Amt req需求量     |
| C1-01           | PULL BAR ENDING SCREW 合葉螺釘                                            | 1              |
| C1-02           | VERTICAL PULL BAR 傳動連桿                                                | 1              |
| C1-03           | PULL BAR BEARING 滾柱軸承                                                 | 2              |
| C1-04           | VERTICAL PULL BAR FIXING SCREW 合葉螺釘                                   | 1              |
| C1-04-1         | WASER 墊圈                                                              |                |
| C1-Y2           | PULL BAR SCREW NUT 止動螺母                                               | 1              |
| C1-06           | UPPER SHAFT 上主軸                                                       | 1              |
| C1-06-1         | UPPER SHAFT 上主軸<br>BALL BEARING 6202 軸承                               |                |
| C1-07<br>C1-08  | BEARING SUPPORT 軸承圈                                                   |                |
| C1-08           | OIL STOPPER 油封                                                        | 1              |
| C1-7-1          | FIXING BUSHUNG 上軸套(前)                                                 | <del>   </del> |
| C1-9-1          | CHOCK RING 定位圏                                                        | i              |
| C1-10           | BEARING CASE ASSEMBLY 軸套筒                                             | i              |
| C1-11           | BEARING 6302 軸承                                                       | - i            |
| C1-12           | OIL TANK 儲油器                                                          |                |
| C1-13           | OILGAUGE WINDOW 油鏡                                                    | 1              |
| C1-14           | PACKING 油封墊圈                                                          | 1              |
| C1-15           | OIL GAUGE FLANGE 儲油器蓋                                                 | 1              |
| C1-16           | OIL TANK PACKING 止油銅墊圈                                                | 1              |
| C1-17           | PACKING 橡膠墊圈                                                          | 1              |
| C1-18           | UPPER WHEEL ECCENTRIC WHEEL 偏心凸輪                                      | 1              |
| C1-18-1         | ECCENTRIC WHEEL WASHER 凸輪蓋                                            | 1 1 1          |
| C1-18-2         | BEARING 滾柱軸承                                                          | 1_1_           |
| C1-18-3         | SCREW 9/64×40 螺釘                                                      | 2              |
| C1-19           | UPPER WHEEL MOVING PULL BAR 凸輪傳動連桿                                    |                |
| C1-21           | PULL BAR SCREW NUT 合葉螺釘                                               | 1              |
| C1-22<br>C1-22A | FIXING PULL BAR SCREW WASHER 止滑墊圈<br>WASHER 墊圈(厚PL,PL-M,SP)(薄PL,PL-M) | 2 2            |
| C1-22A          | PULL BARSCREW NUT 螺母                                                  | 2              |
| C1-23           | THICKNESS ADJUSTING PULL BAR 擺動傳桿                                     | 2              |
| C1-25           | PULL BAR FIXING PULL BAR 螺釘                                           | 2              |
| C1-26           | UPPER WHEEL CONNECTION 傳動軸                                            | 1              |
| C1-27           | MOVABLE LEFT-RIGHT CHOCK RING 定位圏                                     |                |
| C1-29           | CONNECTION COPPER TUBE 銅套筒                                            | 2              |
| C1-30           | VERTICAL PULL BAR 雙頭合葉螺釘                                              | Time           |
| C1-31           | WASHER 墊圈                                                             |                |
| C1-102          | BEARING FIXING SCREW 外牙螺母                                             | 1              |
| C1-102-1        | BEARING FIXING BUSHING 緊壓套筒                                           | <b>O</b> 1     |
| C1-X3           | SCREW 15/64×28 螺釘                                                     | 1              |
| C1-X4           | SCREW 15/64×28 螺釘                                                     | 1              |
| C1-X5           | SCREW 9/64×40 螺釘                                                      | 4              |
| C1-x6           | CAP SCREW 覆蓋螺釘                                                        | 1              |
| C1-X7           | SCREW 1/4×28 螺釘                                                       | 2              |
| C1-X9           | SCREW 15/64×28 螺釘                                                     | 2              |
| C1-X38-1        | SCREW 11/64×40 螺釘                                                     | 2              |
|                 |                                                                       |                |
|                 |                                                                       |                |
| - 7-4           |                                                                       | -              |
| - 14            |                                                                       |                |
|                 |                                                                       |                |
|                 |                                                                       |                |
|                 |                                                                       | - A-           |
| -               |                                                                       | 2 4 5          |
|                 |                                                                       | - 11           |
|                 | AT CAT L                                                              | 777            |
| 7               |                                                                       |                |
|                 |                                                                       |                |
|                 |                                                                       |                |
|                 |                                                                       |                |
| 200             |                                                                       |                |
| W. W.           |                                                                       | 67.4           |
| 1.0             |                                                                       | 0.7            |
| /               |                                                                       | 1000           |
|                 |                                                                       | DV             |
|                 |                                                                       | 13             |
|                 |                                                                       | -              |
|                 |                                                                       |                |
| -44             |                                                                       |                |
|                 |                                                                       |                |
|                 |                                                                       | -              |
|                 |                                                                       |                |
| 7               | A                                                                     | - 3            |
| -               |                                                                       |                |
|                 |                                                                       |                |
| 4               |                                                                       |                |
|                 |                                                                       |                |
|                 |                                                                       |                |