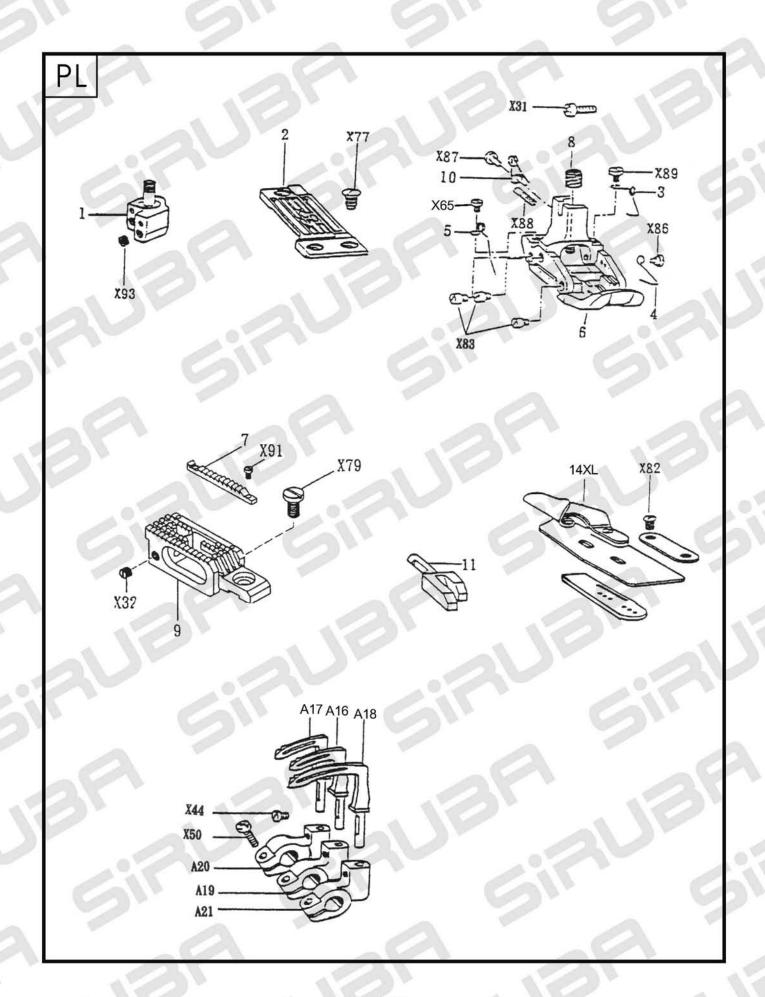

#### LOOPER MECHANISM

| LOOPER ME       | SHANISM                               |             |          |
|-----------------|---------------------------------------|-------------|----------|
| REF. NO.部件編號    | NAME OF PARTS 說明                      | Amt req     | 需求量      |
| C5-02           | ECCENTRIC WHEEL SLEEVE 銅滑塊            | 1           |          |
| C5-C3           | LOOPER FEEDING FORK 滑動叉               |             |          |
| C5-C4           | LOOPER FEEDING SHAFT 滑動叉(軸)           | 1           |          |
| C5-C5           | LOPPER FEEDING SHAFT BRACKET 滑動叉基座    | 1           | _        |
| C5-06           | PIN 叉銷                                | _ 1         |          |
| C5-C7           | LOOPER FRONT-REAR TRANSMISSION 前後驅動連桿 |             |          |
| C5-C8           | SLIDE BROCK SHAFT 固定軸牙                | 1           |          |
|                 | LOOPER LEVER SHAFT ?節固定軸              | 1           |          |
| C5-09           |                                       |             |          |
| C5-10           | PACKING 墊圈                            | 1           |          |
| C5-C11          | CONNECTING ROD GUIDE PLATE 上下驅動連桿     | 1           |          |
| C5-12           | WASHER 墊圈                             | 1           |          |
| C5-C13          | LOOPER SHAFT CLAMP 傳動軸夾               | 1           |          |
| C5-A14          | LOOPER SHAFT 傳動軸                      | 1           |          |
| C5-C15          | LOOPER SHAFT BUSHING (F) 傳動軸套筒(後)     | 1           | à        |
| C5-16           | LOOPER SHAFT BUSHING (B) 傳動軸套筒(前)     | _ 1         |          |
| C5-17           | SET COLLAR 定位夾                        | 0           | 2        |
| C5-C18          | FORWARD ARM CONER ASSY 平面蓋板           | 1           |          |
| C5-C19          | PACKING 防油墊片                          |             |          |
| C5-20           | OIL GAUGE 探油棒                         | 1           |          |
| C5-20           |                                       |             |          |
| C5-21           | PACKING 橡膠墊圈                          | 3           |          |
| C5-22           | CAP PLATE 下軌蓋                         | 1           |          |
| C5-23           | PACKING 防油墊片                          | 1           |          |
| C5-25           | "8"TYPE TRANSMISSION DEVICE 8字銅連桿     | 1           |          |
| C5-26           | ECCENTRIC WITH SCREW 小門輸              | 1           |          |
| C5-27           | EYEPIECE H型連桿                         | _ U1        | -4       |
| C5-C28          | STEEL BALL 萬向滾珠                       |             | 10       |
| C5-C29          | LOOPER SLIDE BASE 連桿固定片               |             | (A) 7    |
| C5-C30          | WASHER 波浪彈片                           | - 1         |          |
| C5-C31          | LOOPER FEEDING FORK 叉動柄               |             | _        |
| C5-32           |                                       | 1           |          |
| C5-32           |                                       | 1           |          |
| C5-33<br>C5-702 | SQUARE BALL 四方滑塊                      | 1           |          |
|                 |                                       |             |          |
| C5-X9           | SCREW 15/64×28 螺釘                     | 2           |          |
| C5-X28          | SCREW 11/64×40 螺釘                     | 1           |          |
| C5-X28-1        | SCREW 11/64×40 螺釘                     | 10.1        |          |
| C5-X31          | SCREW 11/64×40 螺釘                     | 1           |          |
| C5-X32          | SCREW 11/64×40 螺釘                     | 2           |          |
| C5-X34          | SCREW 3/16x32 螺釘                      |             |          |
| C5-X35          | SCREW 3/32×56 螺釘                      | 2           | )        |
| C5-X36-1        | SCREW M3.5 L=10 螺釘                    | 4           |          |
| C5-X37          | SCREW 11/64×40 螺釘                     | 1           |          |
| C5-X38-1        | SCREW 11/64×40 螺釘                     | 2           |          |
| C5-X42          | SCREW 1/2x28 螺釘                       | 3           |          |
| C5-X50          | SCREW 9/64×40 L=5 螺釘                  | 4           |          |
| C5-X56          | SCREW 15/64×28 螺钉                     | 2           |          |
| C5-X30          | NUT 15/64×28 螺釘                       | 1           |          |
| C5-101          | 1801 13/04/20 號到                      | - 11        |          |
|                 |                                       |             |          |
|                 |                                       |             |          |
|                 |                                       | -           |          |
|                 |                                       |             |          |
|                 |                                       |             |          |
|                 |                                       |             | 1        |
|                 |                                       | - 4         | 6 _ 2"   |
|                 |                                       | _ (m) '     | 100      |
| P               |                                       | Pa          | The same |
|                 |                                       | -0.7        | A. TO    |
|                 |                                       | 7 10        | F        |
| -               |                                       |             |          |
|                 |                                       |             |          |
|                 |                                       |             |          |
|                 |                                       |             |          |
|                 |                                       |             | _        |
|                 | ATT ATT                               |             |          |
|                 |                                       |             | 7.0      |
| 100             | ATAPT V ATAPT V                       | 900         | 100      |
|                 |                                       | 10          | The same |
| 1               |                                       |             | 1        |
|                 |                                       | A0          |          |
|                 |                                       | -           |          |
|                 |                                       |             |          |
| A A T           |                                       |             |          |
|                 |                                       |             |          |
|                 |                                       | <del></del> |          |
|                 |                                       |             |          |
|                 |                                       |             |          |
|                 |                                       | 400         |          |
|                 |                                       | A           |          |
|                 |                                       | 1           |          |
|                 |                                       |             |          |
|                 |                                       |             |          |
|                 |                                       |             |          |
| 470             |                                       | b :         | _        |