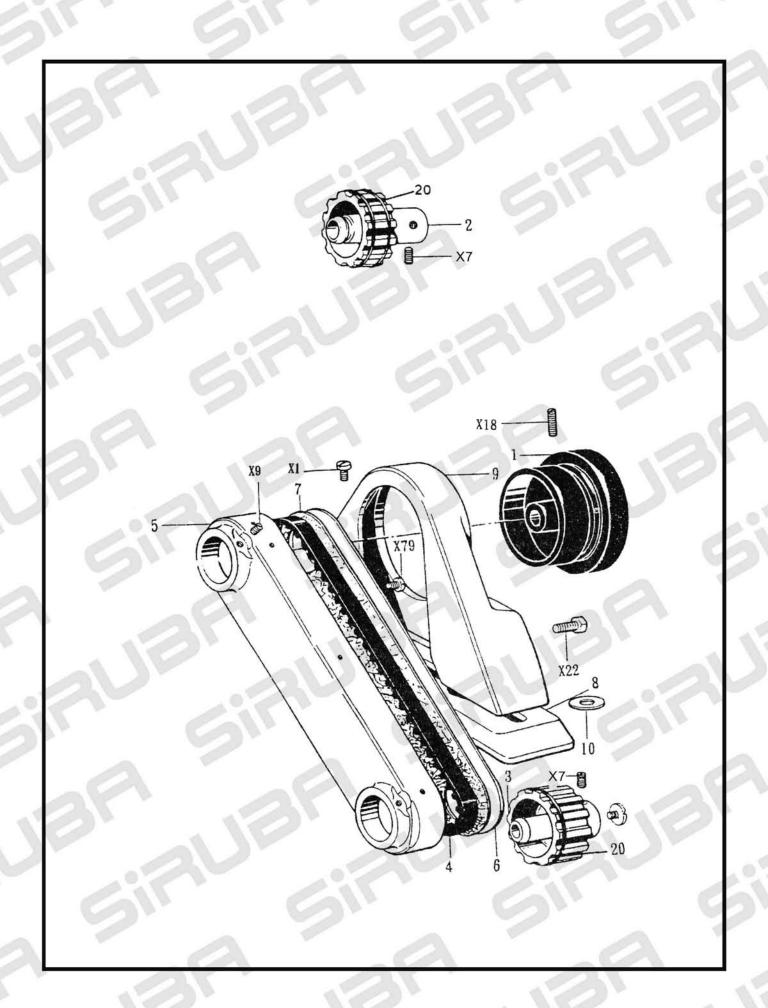

| PULLY MECH<br>REF. NO.部件編號 | NAME OF PARTS 說明                                               | Amt req需求     |
|----------------------------|----------------------------------------------------------------|---------------|
| C3-01<br>C3-02             | PULLEY 皮帶輪<br>TIMING BELT WHEEL ASSEMBLY (SUPPER) 同步皮帶輪(上)     | 1             |
| C3-03<br>C3-04             | TIMING BELT WHEEL ASSEMBLY (LOWER) 同步皮帶輪(下) TIMING BELT 同步時規皮帶 | 1             |
| C3-05<br>C3-06             | BELT COVER 皮帶座<br>BELT COVER PLATE 皮帶座蓋板                       | 1             |
| C3-07                      | PACKING 防油墊片<br>PULLEY COVER BASE 配重固定塊                        | 1             |
| C3-08<br>C3-09             | PULLEY COVER 皮帶輪護蓋                                             | 1             |
| C3-10<br>C3-20             | WASHER 墊圈<br>SPRING COIL O型彈圈<br>SCREW1/4×28 螺釘                | 3             |
| C3-X01<br>C3-X07           | SCREW1/4×28 螺釘<br>  SCREW1/4×28 螺釘<br>  SCREW1/4×28 螺釘         | <u>2</u><br>5 |
| X3-X09<br>C3-X18           | SCREW 15/64×28 螺釘                                              | 2 2           |
| C3-X22<br>C3-X79           | SCREW 7/16×14 螺釘<br>SCREW 3/16×32 L8 螺釘                        | 2 2           |
| C3-X19                     | SONEW 3/10人32 20 s宗訳                                           |               |
| -                          |                                                                |               |
| 4 16                       |                                                                |               |
|                            |                                                                | - 6           |
|                            |                                                                | 100           |
| -                          |                                                                |               |
|                            |                                                                |               |
|                            |                                                                |               |
|                            |                                                                |               |
|                            |                                                                |               |
| 7                          |                                                                | 4 11          |
|                            |                                                                |               |
|                            |                                                                | -             |
|                            |                                                                |               |
|                            |                                                                |               |
|                            |                                                                | 1             |
|                            | A A Y                                                          |               |
|                            |                                                                | 1             |
| A RES                      |                                                                |               |
|                            |                                                                |               |
|                            |                                                                | 2248          |
|                            | 21, 21,                                                        | 9011          |
|                            |                                                                |               |
|                            |                                                                |               |
|                            |                                                                |               |
| 100                        | 1231                                                           | 12            |
|                            |                                                                | 1 74          |
|                            |                                                                |               |
|                            |                                                                | P.            |
|                            |                                                                |               |
|                            |                                                                |               |
|                            |                                                                |               |
|                            |                                                                |               |
|                            | A 40 A                                                         | 400           |