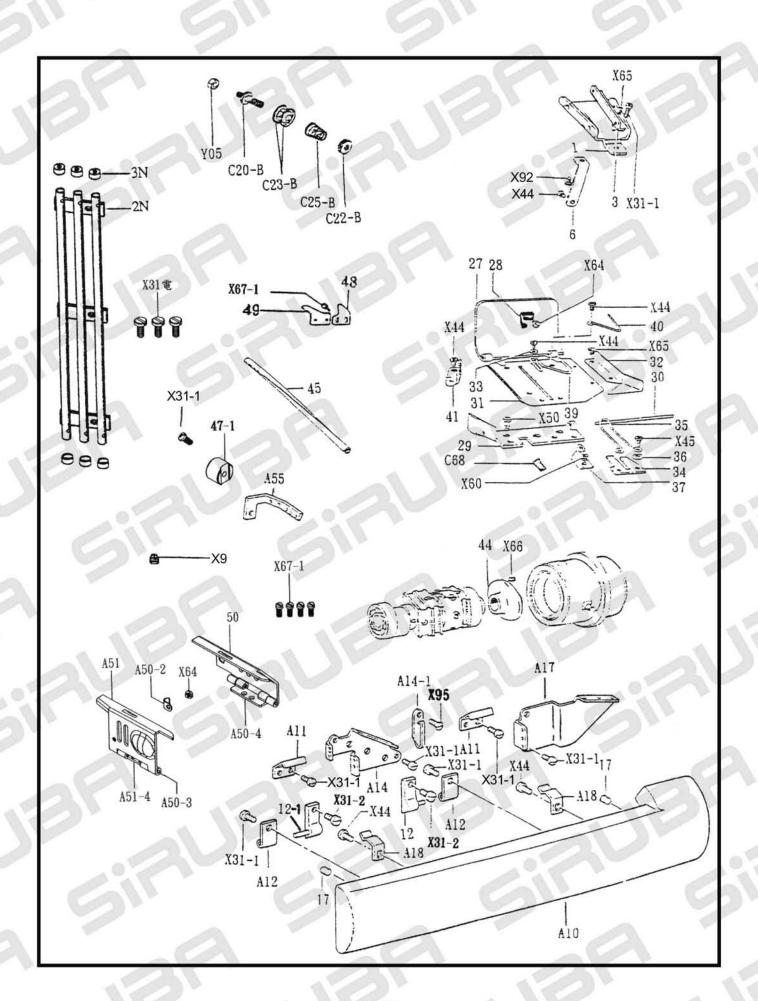

|                | _   |
| 40             |                                                                 |                | _   |
|                |                                                                 | 4              | _   |
|                |                                                                 |                | _   |
| 1              |                                                                 | 00             | _   |
|                | AV AV                                                           | -              | _   |
|                | 711 711                                                         | 3              | _   |
|                |                                                                 |                |     |



#### LOWER THREADING MECHANISM

| REF. NO.部件編號 | NAME OF PARTS 說明