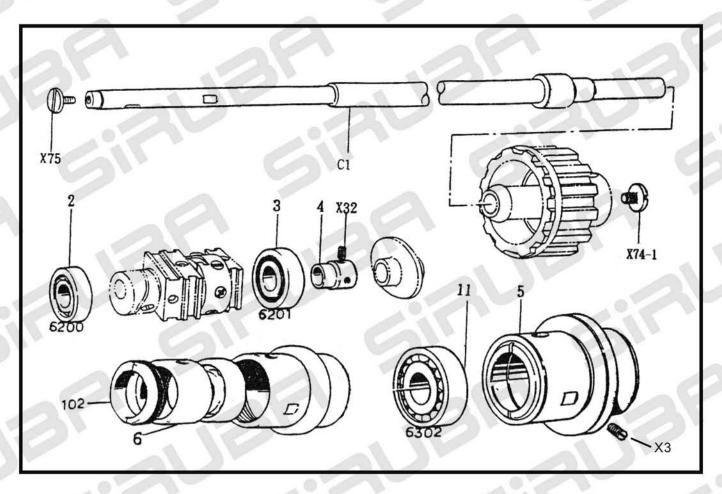

### UPPER SHAFT MACHANISM

| OPPER SHAP      | - I MACHANISM                                                         |                |
|-----------------|-----------------------------------------------------------------------|----------------|
| REF. NO.部件編號    | NAME OF PARTS 說明                                                      | Amt req需求量     |
| C1-01           | PULL BAR ENDING SCREW 合葉螺釘                                            | 1              |
| C1-02           | VERTICAL PULL BAR 傳動連桿                                                | 1              |
| C1-03           | PULL BAR BEARING 滾柱軸承                                                 | 2              |
| C1-04           | VERTICAL PULL BAR FIXING SCREW 合葉螺釘                                   | 1              |
| C1-04-1         | WASER 墊圈                                                              |                |
| C1-Y2           | PULL BAR SCREW NUT 止動螺母                                               | 1              |
| C1-06           | UPPER SHAFT 上主軸                                                       | 1              |
| C1-06-1         | UPPER SHAFT 上主軸<br>BALL BEARING 6202 軸承                               |                |
| C1-07<br>C1-08  | BEARING SUPPORT 軸承圈                                                   |                |
| C1-08           | OIL STOPPER 油封                                                        | 1              |
| C1-7-1          | FIXING BUSHUNG 上軸套(前)                                                 | <del>   </del> |
| C1-9-1          | CHOCK RING 定位圏                                                        | i              |
| C1-10           | BEARING CASE ASSEMBLY 軸套筒                                             | i              |
| C1-11           | BEARING 6302 軸承                                                       | - i            |
| C1-12           | OIL TANK 儲油器                                                          |                |
| C1-13           | OILGAUGE WINDOW 油鏡                                                    | 1              |
| C1-14           | PACKING 油封墊圈                                                          | 1              |
| C1-15           | OIL GAUGE FLANGE 儲油器蓋                                                 | 1              |
| C1-16           | OIL TANK PACKING 止油銅墊圈                                                | 1              |
| C1-17           | PACKING 橡膠墊圈                                                          | 1              |
| C1-18           | UPPER WHEEL ECCENTRIC WHEEL 偏心凸輪                                      | 1              |
| C1-18-1         | ECCENTRIC WHEEL WASHER 凸輪蓋                                            | 1 1 1          |
| C1-18-2         | BEARING 滾柱軸承                                                          | 1_1_           |
| C1-18-3         | SCREW 9/64×40 螺釘                                                      | 2              |
| C1-19           | UPPER WHEEL MOVING PULL BAR 凸輪傳動連桿                                    |                |
| C1-21           | PULL BAR SCREW NUT 合葉螺釘                                               | 1              |
| C1-22<br>C1-22A | FIXING PULL BAR SCREW WASHER 止滑墊圈<br>WASHER 墊圈(厚PL,PL-M,SP)(薄PL,PL-M) | 2 2            |
| C1-22A          | PULL BARSCREW NUT 螺母                                                  | 2              |
| C1-23           | THICKNESS ADJUSTING PULL BAR 擺動傳桿                                     | 2              |
| C1-25           | PULL BAR FIXING PULL BAR 螺釘                                           | 2              |
| C1-26           | UPPER WHEEL CONNECTION 傳動軸                                            | 1              |
| C1-27           | MOVABLE LEFT-RIGHT CHOCK RING 定位圏                                     |                |
| C1-29           | CONNECTION COPPER TUBE 銅套筒                                            | 2              |
| C1-30           | VERTICAL PULL BAR 雙頭合葉螺釘                                              | Time           |
| C1-31           | WASHER 墊圈                                                             |                |
| C1-102          | BEARING FIXING SCREW 外牙螺母                                             | 1              |
| C1-102-1        | BEARING FIXING BUSHING 緊壓套筒                                           | <b>O</b> 1     |
| C1-X3           | SCREW 15/64×28 螺釘                                                     | 1              |
| C1-X4           | SCREW 15/64×28 螺釘                                                     | 1              |
| C1-X5           | SCREW 9/64×40 螺釘                                                      | 4              |
| C1-x6           | CAP SCREW 覆蓋螺釘                                                        | 1              |
| C1-X7           | SCREW 1/4×28 螺釘                                                       | 2              |
| C1-X9           | SCREW 15/64×28 螺釘                                                     | 2              |
| C1-X38-1        | SCREW 11/64×40 螺釘                                                     | 2              |
|                 |                                                                       |                |
|                 |                                                                       |                |
| - 7-4           |                                                                       | -              |
| - 14            |                                                                       |                |
|                 |                                                                       |                |
|                 |                                                                       |                |
|                 |                                                                       | - A-           |
| -               |                                                                       | 2 4 5          |
|                 |                                                                       | - 11           |
|                 | AT CAT L                                                              | 777            |
| 7               |                                                                       |                |
|                 |                                                                       |                |
|                 |                                                                       |                |
|                 |                                                                       |                |
| 200             |                                                                       |                |
| W. W.           |                                                                       | 67.4           |
| 1.0             |                                                                       | 0.7            |
| /               |                                                                       | 1000           |
|                 |                                                                       | DV             |
|                 |                                                                       | 13             |
|                 |                                                                       | -              |
|                 |                                                                       |                |
| -44             |                                                                       |                |
|                 |                                                                       |                |
|                 |                                                                       | -              |
|                 |                                                                       |                |
| 7               | A                                                                     | - 3            |
| -               |                                                                       |                |
|                 |                                                                       |                |
| 4               |                                                                       |                |
|                 |                                                                       |                |
|                 |                                                                       |                |