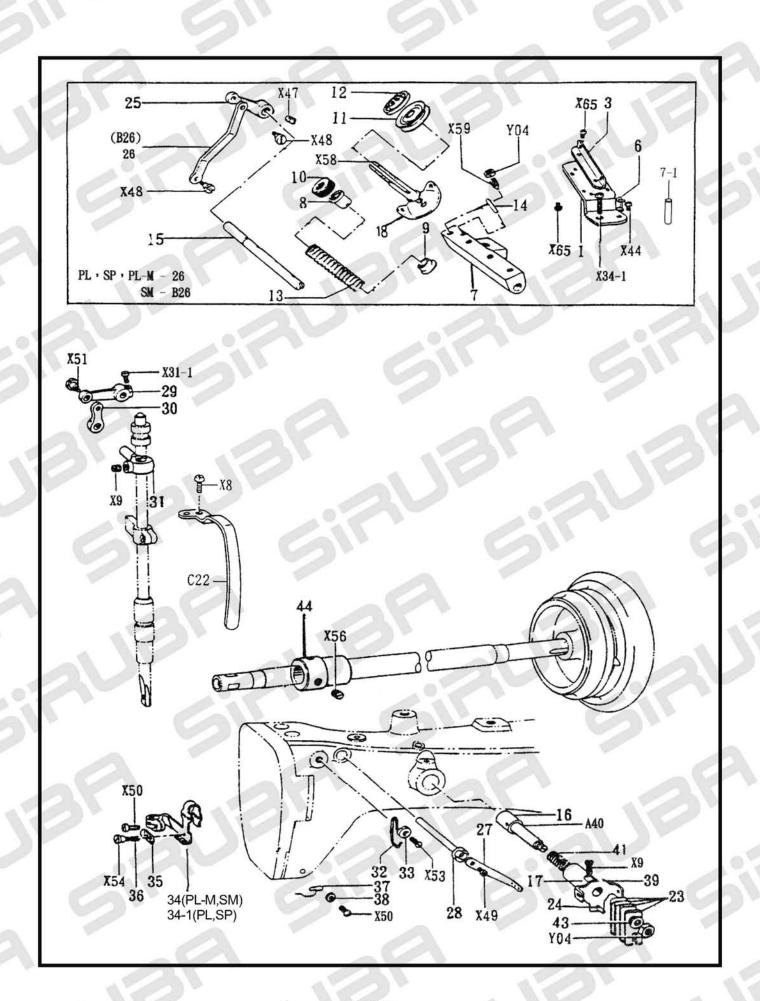

# UPPER THREADING MECHANISM

| C6-01          | NAME OF PARTS 說明 UPPER THREAD GUIDE RETAINER 上導線座               | Amt req需       | X   |
|----------------|-----------------------------------------------------------------|----------------|-----|
| C6-03          | BRACKET 過線片                                                     | 1              | _   |
| C6-06          | THREAD HANGER 導線圈                                               | 1              |     |
| C6-07          | LINE GUIDE DEVICE 倒位基座                                          | 1              | 1   |
| C6-7-1         | PIN 銷                                                           | 1              |     |
| C6-08          | TENSION SPRING WASHER 彈簧墊圈                                      | 3              | 4   |
| C6-09          | TENSION SPRING WASHER 彈簧墊圈                                      | 3              | _   |
| C6-10          | NUT 螺母                                                          | 3              | _53 |
| C6-11          | TENSION DISC 沙拉片                                                | 6              | _   |
| C6-12          | TENSION DISE PRESSER 張力墊圈<br>  UPPER THREAD TENSION SPRONG 張力彈簧 | 3              | _   |
| C6-13          | UPPER THREAD TENSION SPRONG 張力揮責  UPPER THREAD RELEASE PIN 銷    | 3              | _   |
| C6-14<br>C6-15 | THREAD RELEASE PIN                                              | 1 1            | _   |
| C6-15          | ITHICAD RELEASER SHAFT                                          | 1              | _   |
| C6-16          | -                                                               |                | _   |
| C6-17          | UPPER THREAD TENSION SUTD SCREW 過線固定片                           | 3              | -   |
| C6-23          | LOWER THREAD TENSION PLATE 張力夾線片                                | 4              | _   |
| C6-24          | PIN 銷                                                           | 1              |     |
| C6-25          | TENSION RELEASE CRANK 連桿                                        | 1              | -   |
| C6-26          | TENSION RELEASE CONNECTING BAR 上線鬆放提柄                           | 1              | _   |
| C6-27          | THREAD RELEASER LEVER 撥線片                                       | 1              | -   |
| C6-28          | THREAD RELEASER LEVER SAFT 撥線軸                                  | 1 1            | _   |
| C6-29          | TENSION RELEASE CONNECTING ROD 連桿                               | 1              | -   |
| C6-30          | TENSION RELEASE LINK 小連柄                                        | 1              | Ť   |
| C6-31          | TENSION RELEASE SUTD 壓腳柱夾                                       | 1              | Í   |
| C6-32          | THREAD GUIDE 導線勾                                                | 1              | Ť   |
| C6-33          | WASHER 墊圈                                                       | 1              | ř   |
| C6-34          | UPPER THREAD TAKE-UP LEEVER ASSEMLY 天秤                          | 1              | È   |
| C6-34-1        | UPPER THREAD TAKE-UP LEEVER ASSEMLY 天秤                          | 1              | -   |
| C6-35          | THREAD CHECKER 天秤夾線片                                            | 1              | -   |
| C6-36          | SPRING 彈簧                                                       | 1              | -   |
| C6-37          | LOWER THREAD GUIDE 導線勾(D)                                       | 1 1            | _   |
| C6-38          | WASHER 塾图                                                       | 1 1            | 7   |
| C6-39          | UPPER THREAD TENSION REGULATOR ASSEMBLY ?通導線片                   | 1              | f   |
| C6-A40         | UPPER THREAD TENSION SUTD ASSEMBLY 張力調節軸                        | 1              | Ξ   |
| C6-41          | UPPER THREAD TENSION SPRING 彈簧                                  | 1              | f   |
| C6-43          | WASHER 墊图                                                       | 1              | -   |
| C6-44          | UPPER THREAD FASTENING CAM WITH SCREW 上線張力凸輪                    | 1              | -   |
| C6-X8          | SCREW 9/64×40 螺釘                                                | 2              | _   |
| C6-X9          | SCREW 15/64×28 螺釘                                               | 1              | _   |
| C6-X31-1       | SCREW 9/64×40 螺釘                                                | 1 1            | -   |
| C6-X34-1       | SCREW 11/64×40 螺釘                                               | 2              | _   |
| C6-X44         | SCREW 9/64x40 L=5 螺釘                                            | 1 1            | _   |
| C6-X47         | SCREW 11/64×40 螺釘                                               | <del>  i</del> | -   |
| C6-X47         | SCREW 9/64×40 螺釘                                                | 2              | _   |
| C6-X49         | SCREW 9/64x40 L=6 螺釘                                            | Ī              | _   |
| C6-X50         | SCREW 9/64×40 螺釘                                                | 1              | _   |
| C6-X51         | SCREW 11/64×40 螺釘                                               | 1              | _   |
| C6-X53         | SCREW 9/64×40 螺釘                                                | 1              | -   |
| C6-X54         | SCREW 3/32×56 螺钉                                                | 1              | -   |
| C6-X56         | SCREW 15/64×28 螺钉                                               | 2              | -   |
| C6-X58         | UPPER THREAD TENSION STUD SCREW 叉口合葉螺釘                          | 3              | -   |
| C6-X59         | SCREW 11/64×40 螺钉                                               | 1 1            | T   |
| C6-X65         | SCREW 3/32×56 L=4 螺釘                                            | 2              | f   |
| C6-B26         | TENSION RELEASE CONNECTING BAR 上線鬆放提柄                           | 2              | f   |
| C6-C22         | THREAD TAKE-UP COVER 天秤護蓋                                       | 1              | -   |
| C6-Y04         | NUT 11/64×40 螺釘                                                 | 1              | Τ   |
|                |                                                                 | 1              | _   |
|                |                                                                 |                | _   |
|                |                                                                 |                | _   |
|                |                                                                 |                | _   |
|                |                                                                 |                | 3   |
| E              |                                                                 |                | É   |
|                |                                                                 | 0.70           | d   |
|                |                                                                 | 10.0           | Ē   |
|                |                                                                 | 180            |     |
| _A(ii)         |                                                                 | A7             |     |
|                |                                                                 |                |     |
|                |                                                                 | N.             | _   |
| 2 4 8          |                                                                 |                | _   |
| - 11 11 -      |                                                                 |                | _   |
|                |                                                                 |                | _   |
| 40             |                                                                 |                | _   |
|                |                                                                 | 4              | _   |
|                |                                                                 |                | _   |
| 1              |                                                                 | 00             | _   |
|                | AV AV                                                           | -              | _   |
|                | 711 711                                                         | 3              | _   |
|                |                                                                 |                |     |