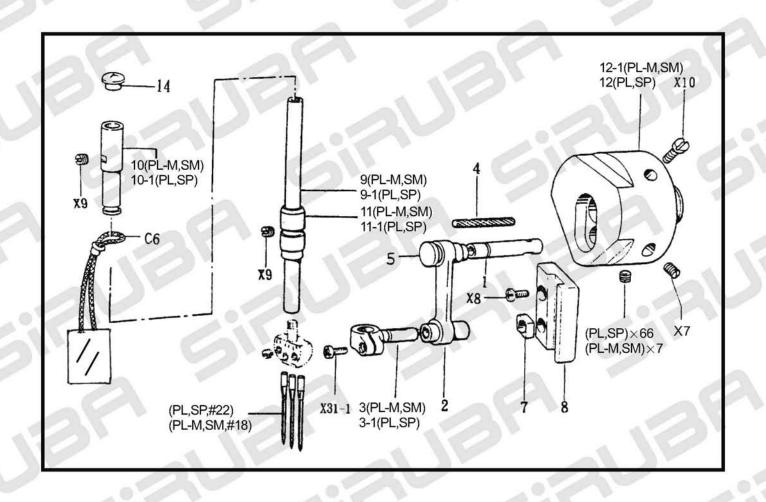

#### NEEDLE BAR MECHANISM-FEED MECHANISM

| REF. NO.部件編號 | NAME OF PARTS 說明                                    | Amt req需求量 |
|--------------|-----------------------------------------------------|------------|
| C2-01        | NEEDLE BAR CRANK 固定軸                                | 1          |
| C2-01        | NEEDLE BAR CRANK 固定軸<br>  NEEDLE BAR CRANK BOD 提升連桿 | 1          |
|              | NEEDLE BAR CRAIN BOU 促升連件                           |            |
| C2-03        | NEEDLE BAR BRACKET 針柱夾                              | 1          |
| C2-03-1      | NEEDLE BAR BRACKET 針柱夾                              | 1_         |
| C2-04        | WICK 油蕊                                             | 1          |
| C2-05        | OIL LEAK PROOF CAP 防油蓋                              | 1          |
| C2-C6        | WICK 油蕊                                             | 1          |
| C2-07        | NEEDLE BAR GUIDE SLIDE BLOCK 四方滑塊                   | 1          |
|              |                                                     |            |
| C2-08        | NEEDLE BAR GUIDE 導軌                                 | The same   |
| C2-09        | NEEDLE BAR 針柱                                       | 1          |
| C2-09-1      | NEEDLE BAR 針柱                                       | 1          |
| C2-10        | NEEDLE BAR BUSHING (UPPER) 針柱套筒(上)                  | 1          |
| C2-10-1      | NEEDLE BAR BUSHING (UPPER) 針柱套筒(上)                  | 1          |
| C2-11        | NEEDLE BAR BUSHING (LOWER)針柱套筒(下)                   | 1          |
| C2-11-1      | NEEDLE BAR BUSHING (LOWER)針柱套筒(下)                   | 1          |
|              | TUDEAD TAKE DOSHING (LOWEN)對性裏間(下)                  |            |
| C2-12        | THREAD TAKE-UP CRANK 平衡凸塊                           | 1          |
| C2-12-1      | THREAD TAKE-UP CRANK 平衡凸塊                           | 1          |
| C2-14        | OIL CAP 橡膠塞                                         | 1          |
| C2-15        | NEEDLE 針(PL, SP#22)(PL-M, SM#18)                    | 3          |
| C2-16        | FEED DOG ECCENTRIC AXLE 調節凸輪                        | 1          |
|              |                                                     | -          |
| C2-17        | WASHER 墊圈                                           |            |
| C2-18        | ECCENTRIC WHEEL SLEEVE 銅滑塊                          | 1          |
| C2-C19       | ECCENTRIC WHEEL WITH SCREW 上下凸輪                     | 1 4        |
| C2-20        | ECCENTRIC WHEEL SLEEVE 銅滑塊                          | 1          |
| C2-C21-1     | FEED BAR SLIDE BLOCK ASSEMBLY 送布傳動曲柄                |            |
|              |                                                     |            |
| C2-22        | PACKING 油封墊圈                                        | 1          |
| C2-23        | FEED LIFTING FORK 叉動柄                               | 1          |
| C2-24        | FEED BAR SLIDE BLOCK ASSEMBLY 四方滑塊                  | 1          |
| C2-C25       | FEED BAR ECCENTRIC SHAFT 偏心軸                        | 1          |
| C2-26        | FEED DOG ECCENTRIC SET 固定座                          | 1          |
|              |                                                     |            |
| C2-X7        | SCREW1/4×40 螺釘                                      | 5          |
| C2-X8        | SCREW11/64×40 L12 螺釘                                | 4          |
| C2-X9        | SCREW 15/64×28 螺釘                                   | 5          |
| C2-X10       | SCREW 15/64×28 螺釘                                   | 2          |
| C2-X14       | FEED ECCENTRIC ADJUSTING SCREW 倒位螺釘                 | 11         |
|              |                                                     |            |
| C2-X31-1     | SCREW 9/64×40 螺釘                                    | 1          |
| C2-X49       | SCREW 9/64×40 L5 螺釘                                 | 1          |
| C2-X66       | THREAD TAKE-UP CRANK 平衡凸塊                           |            |
|              |                                                     |            |
|              |                                                     |            |
| A 7 T        |                                                     |            |
|              |                                                     |            |
|              |                                                     |            |
| 2011         |                                                     |            |
|              |                                                     |            |
|              |                                                     |            |
|              | <b>3</b> , 3,                                       |            |
|              | <b>2</b> , <b>3</b> , <b>3</b> , .                  |            |
|              |                                                     | 2          |
|              |                                                     | A          |
|              |                                                     | <b>A</b>   |
|              |                                                     | <b>A</b>   |
|              |                                                     | <b>A</b>   |
|              |                                                     |            |
|              |                                                     |            |
|              |                                                     |            |
|              |                                                     | 2          |
|              |                                                     |            |
|              |                                                     |            |
|              |                                                     |            |
|              |                                                     |            |
|              |                                                     |            |
|              |                                                     |            |
|              |                                                     |            |
|              |                                                     |            |
|              |                                                     |            |
|              |                                                     |            |
|              |                                                     |            |
|              |                                                     |            |
|              |                                                     |            |
|              |                                                     |            |
|              |                                                     |            |
|              |                                                     |            |
|              |                                                     |            |
|              |                                                     |            |
|              |                                                     |            |
|              |                                                     |            |
|              |                                                     |            |
|              |                                                     |            |
|              |                                                     |            |
|              |                                                     |            |
|              |                                                     |            |
|              |                                                     |            |
|              |                                                     |            |
|              |                                                     |            |
|              |                                                     |            |
|              |                                                     |            |
|              |                                                     |            |