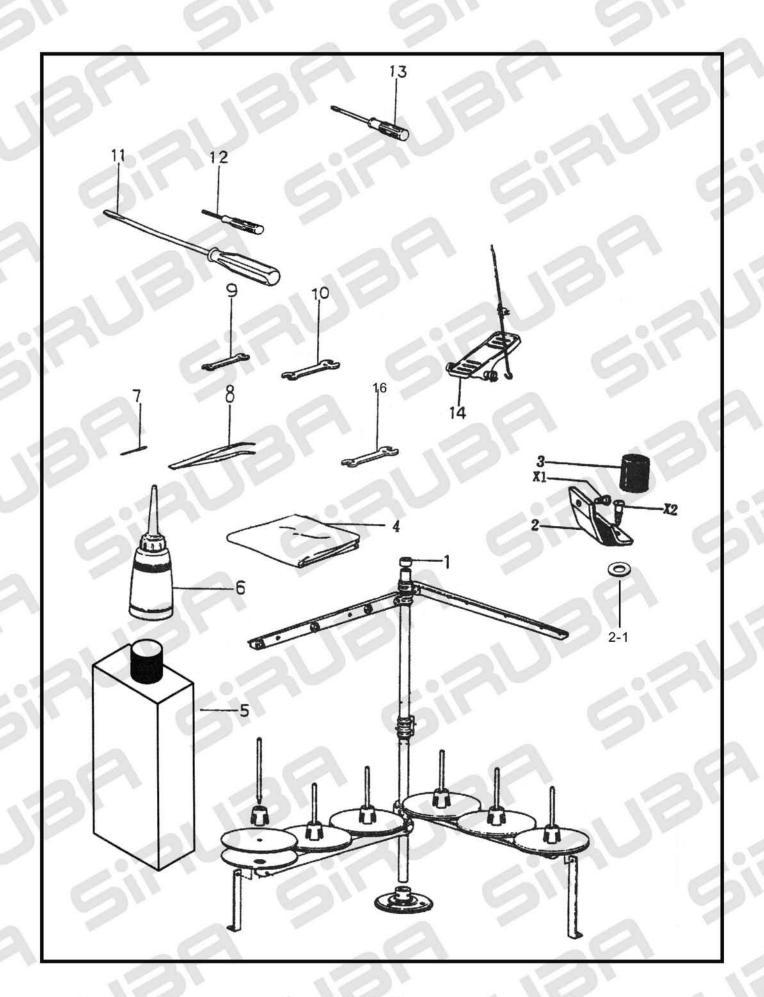

### GAUGE PARTS(SP) SP

| REF. |           |                               |                |
|------|-----------|-------------------------------|----------------|
|      | NO.部件編號   | NAME OF PARTS 說明              | Amt req需求      |
|      | C9-01     | NEEDLE CLAMP ASSEMBLY 針夾      | 1              |
| - 4  | C9-02     | NEEDLE PLATE 針板               | 1              |
|      |           | PRESSER FOOT ASSEMBLY 壓腳頭     |                |
|      | C9-03     | PRESSER FOOT ASSEMBLY Rung    |                |
| 1    | C9-05     | PRESSER FOOT (F) SPRING 彈簧    | 1              |
| 10   | C9-06     | PRESSER FOOT ASSEMBLY 壓腳底     | 1              |
|      | C9-07     | SUB FEED DOG 導布齒              | <b>V</b> 1 (0) |
| 7    | C9-09     | FEED DOG 送布齒                  | 1              |
|      | C9-11     | NEEDLE GUARD 針受               | 1              |
|      | C9-14XL   | LAPPER ASSEMBLY 導布架喇叭         | 1              |
|      | C9-15     | NEEDLE GUARD BRACKET 針受連結     | 1              |
|      |           | LOOPER (SHORT) 彎針(短)          | 1              |
| -    | C9-A16    | LOOPER (SHORT) 管紅(松)          |                |
| 10   | C9-A17    | LOOPER (MIDDLE) 彎針(中)         | 1              |
| 1    | C9-A18    | LOOPER (LONG) 彎針(長)           | 1              |
|      | C9-A19    | LOOPER HOLDER (SHORT) 彎針台(短)  | 1              |
|      | C9-A20    | LOOPER HOLDER (MIDDLE) 彎針台(中) | _1             |
| 1    | C9-A21    | LOOPER HOLDER (LONG) 彎針台(長)   | 1              |
|      | C9-X9     | SCREW 15/64×28 螺釘             |                |
|      | C0 V44    | SCREW 9/64×40 螺釘              | 1              |
|      | C9-X44    | SCREW 9/04 × 40 % j           |                |
|      | C9-X50    | SCREW 9/64×40 螺釘              | 4              |
|      | C9-X77    | SCREW 11/64×40 螺釘             | 3              |
|      | C9-X79    | SCREW 3/16×32 螺釘              | 1              |
| 4    | C9-X82    | SCREW 9/64×40 螺釘              | 1              |
| 10   | C9-X83    | STUD SCREW 螺釘銷                | 2              |
| 1    | C9-X86    | SCREW 3/32×56 合葉螺釘            | 1              |
| 1    | C9-X91    | SCREW 5/64×60 螺釘              | 2              |
| -    | C0 V03    | SCREW 5/64×60                 |                |
|      | C9-X93    | NUT O(A) (40 相)               | 3              |
|      | C9-Y05    | NUT 9/64×40 螺釘                |                |
|      | C9-D8-13K | SCREW 9/64×40 螺釘              | 1              |
|      |           |                               |                |
|      | _         |                               | No.            |
| -4   |           |                               |                |
| 177  |           |                               |                |
| 20   |           |                               |                |
| 1    |           |                               |                |
| 100  |           |                               |                |
| 3.7  |           |                               |                |
|      |           |                               | 4 1 1          |
|      |           |                               |                |
|      |           |                               |                |
|      |           |                               |                |
|      |           |                               |                |
|      |           |                               |                |
| 40   | 48        |                               |                |
| 1    | 44        |                               |                |
| 6    |           |                               |                |
|      |           |                               |                |
|      |           |                               |                |
|      |           |                               |                |
|      |           |                               |                |
|      |           |                               | 4              |
|      |           |                               |                |
|      |           |                               |                |
|      |           |                               | 4              |
|      |           |                               |                |
|      |           |                               |                |
|      |           |                               |                |
|      |           |                               |                |
|      |           |                               |                |
|      |           |                               |                |
|      |           |                               |                |
|      |           |                               |                |
|      |           |                               |                |
|      |           |                               |                |
|      |           |                               |                |
|      |           |                               |                |
|      |           |                               |                |
|      |           |                               |                |
|      |           |                               |                |
|      |           |                               |                |
|      |           |                               |                |
|      |           |                               |                |
|      |           |                               |                |
|      |           |                               |                |
|      |           |                               |                |
|      |           |                               |                |
|      |           |                               |                |
|      |           |                               |                |
|      |           |                               |                |
|      |           |                               |                |
|      |           |                               |                |
|      |           |                               |                |
|      |           |                               |                |
|      |           |                               |                |
|      |           |                               |                |